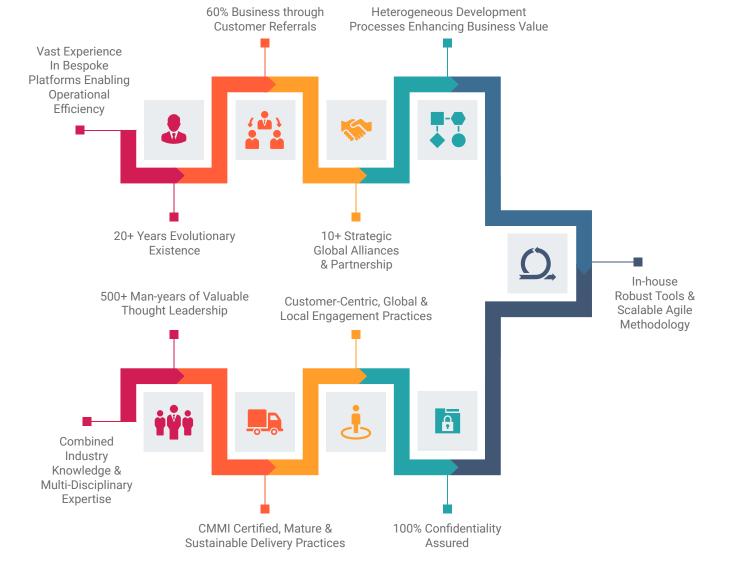

#### **WHY KCS?**

#### **Delivering The Right Approach!**

In this fast-paced digital landscape, the success of any organization depends entirely on its ICT systems. Over the years, KCS has built a strong foundation based on delivering the right approach for necessary processes to make technical solution successful.

One of the most outstanding achievements at KCS is the diversity of the project management practices. We focus on delivering an integrated approach along with right strategic solutions for technological enhancement. The quality as well as the ability to deliver custom solutions within a limited framework of time, resources and cost make us the first choice amongst our customers.