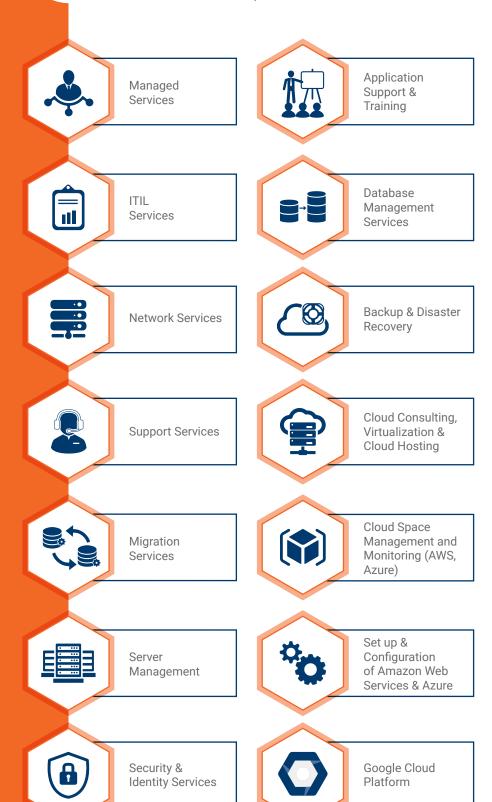

# IT INFRASTRUCTURE SERVICES & CLOUD SERVICES

At KCS, we offer a wide range of IT infrastructure services and solutions which are elastic and can support the shifting needs of the business easily. The services listed under the umbrella of infrastructure and development services are:

#### BUSINESS INTELLIGENCE, BIG DATA & ANALYTICS

This is the era of visual analytics at the speed of thought. A modern enterprise needs modern set of analytics - supporting big data and gain on business insights is the way to go and enhance business initiatives. At KCS, we provide a simple, intuitive, and collaborative ways to visually interact with data to solve business problems.

We enable interactive data visualization at any scale from billions of rows of data to real time streams in less than a second. Our innovative technology accelerates time-to-big-data-insight by removing complexities that prevent traditional BI and analytics application users put the power of big data to use. Our Big Data, BI and Analytics Services include:

- ETL (Extraction, Transformation Loading-Data cleansing, Filtering, Deduplication)
- Unstructured, Structure Data Handling, Data Modeling
- Data Convergence, Large Data Searching
- NLP (Natural Language Programming)
- Machine Learning
- Analytics (Insights, Visualization)
- Artificial Intelligence