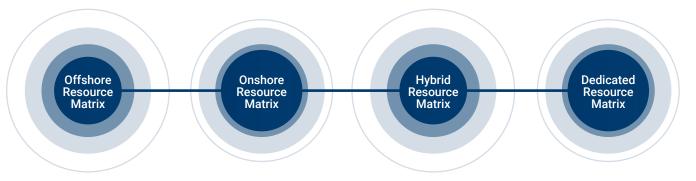

Our organization's engagement models can be customized as per your company's resourcing strategy to execute projects at a global level or even at a local level. The engagement models for the hiring of resources is as given below

#### **Hybrid Model**

Helps lower total cost of ownership

#### Onshore Model

Helps meeting short term resource or services demand

#### Offshore Model

Helps achieveing higher return on investment and end-to-end enterprise requirements

#### **Turnkey Model**

Helps achieving specifically tailored customer needs along with integrating varying infrastructure elements and aspects for automations as well as software platforms

Delivering actions to your imagination with wide variety of engagement models