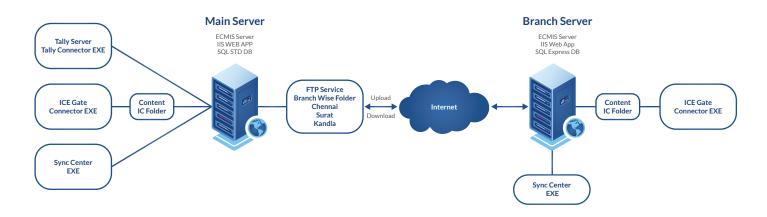

### Solution

The client wanted an all-in-all solution to fulfill all their requirements under one single platform. Our team of experts worked extensively in order to deliver a driving-edge solution. We offered the client with the following solution: