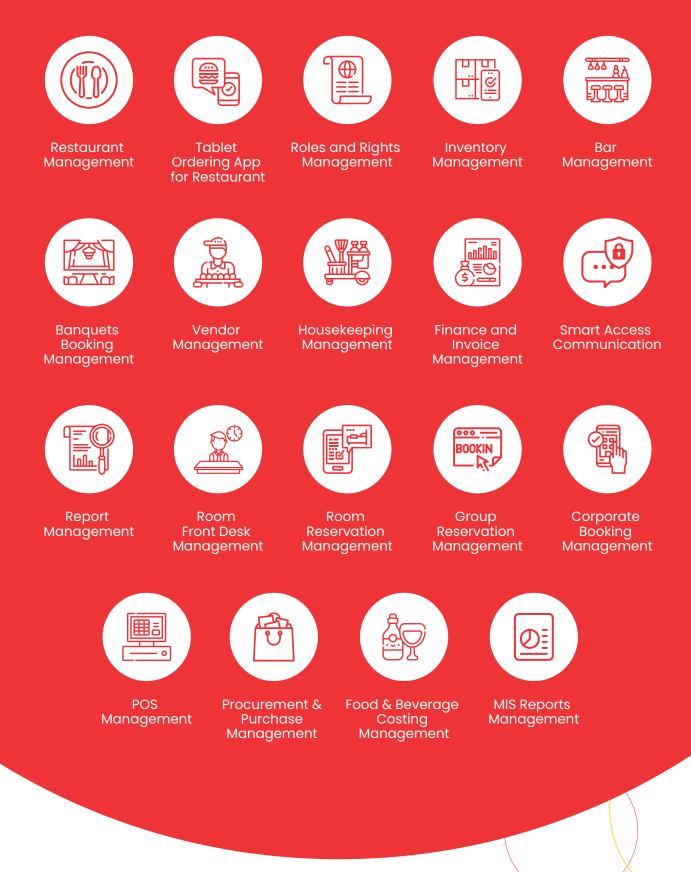

#### eHSM

Designed and developed for hotels, restaurants, leisure clubs, and resorts, with this module the users can use features like