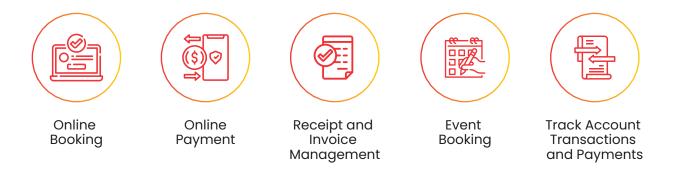

#### eCube Mobile App for Members

eCube Members can enjoy a hassle-free clubbing experience with the mobile and web app and avail the benefits like: