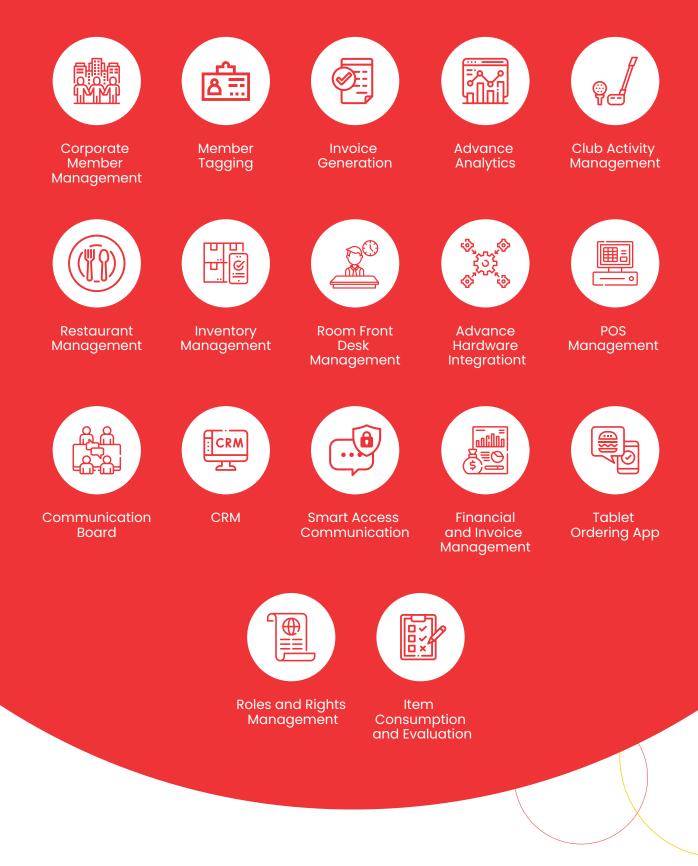

#### eCube: A Fully automated club management Software

Now replace your legacy club management system into digitally competent software with eCube. Loaded with features like Membership Management, POS Management, Inventory & Stock Management, Invoice Management, Restaurant Management, Front Desk Management, and more, eCube is India's pioneer in club management software solution.