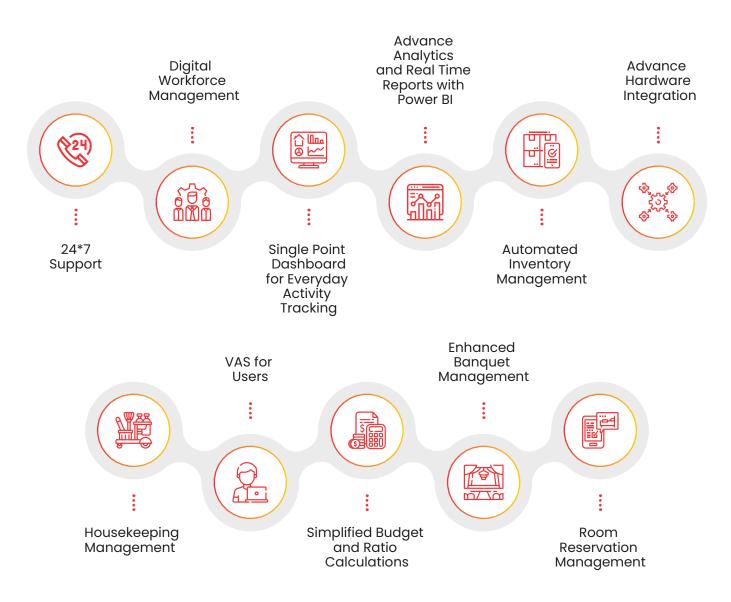

#### eHSM

Designed and developed for hotels, restaurants, leisure clubs, and resorts, with this module the users can use features like