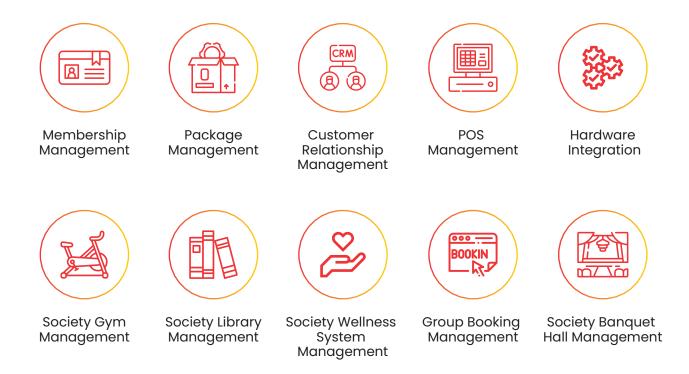

#### eCube Urban

This is a specially crafted state-of-the-art software for residential society club management. It makes the management at residential clubs extremely easy and hassle-free. Members can enjoy facilities at their residential clubs using our easy to use eCube Urban Mobile App. Get ready to embrace change with its exclusive features